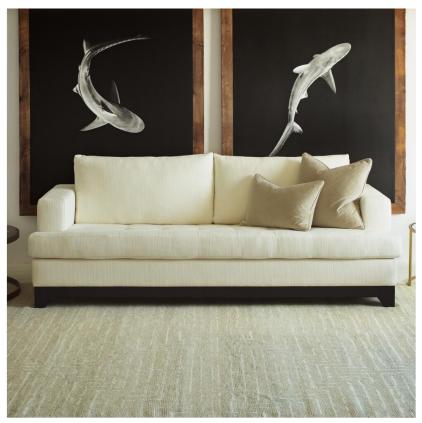

## Traverse Natural

Rug

Geometric woollen rug in natural

Escape the mundane through the maze-like design of Traverse, a plush medium pile woollen rug in neutral tones. Hand tufted and soft to the touch, this rug brings warmth and comfort to any floor.