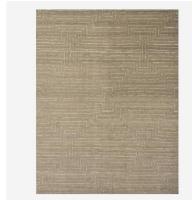

## Traverse Natural

Rug

Geometric woollen rug in natural

Escape the mundane through the maze-like design of Traverse, a plush medium pile woollen rug in neutral tones. Hand tufted and soft to the touch, this rug brings warmth and comfort to any floor.