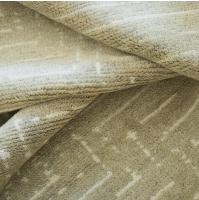

## Traverse Natural

Rug

Geometric woollen rug in natural

Escape the mundane through the maze-like design of Traverse, a plush medium pile woollen rug in neutral tones. Hand tufted and soft to the touch, this rug brings warmth and comfort to any floor.

Please note: In the first few weeks of use, you will see some naturally occurring, light shedding of wool fibre. Simply vacuum on a light setting and this will cease after a few weeks.