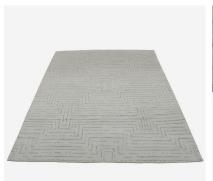

#### Rug

Geometric woollen rug in ivory

Escape the mundane through the maze-like design of Traverse, a plush medium pile woollen rug in neutral tones. Hand tufted and soft to the touch, this rug brings warmth and comfort to any floor.