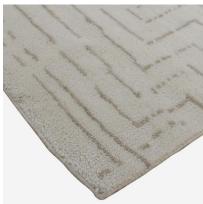

#### Rug

Geometric woollen rug in ivory

Escape the mundane through the maze-like design of Traverse, a plush medium pile woollen rug in neutral tones. Hand tufted and soft to the touch, this rug brings warmth and comfort to any floor.