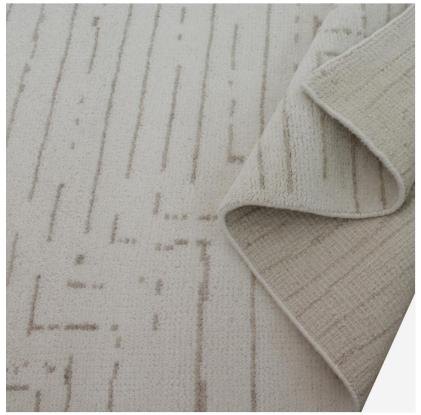

#### Rug

Geometric woollen rug in ivory

Escape the mundane through the maze-like design of Traverse, a plush medium pile woollen rug in neutral tones. Hand tufted and soft to the touch, this rug brings warmth and comfort to any floor.