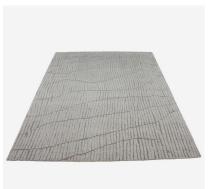

#### Rug

Thick woollen rug with tufted ridges in natural

Incorporating texture and luxurious softness, Peak features an abstract design, criss-crossing over hand tufted ridges. With an extra thick pile, this woollen rug would bring needed comfort to hard wood floors.