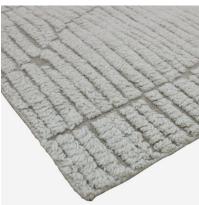

#### Rug

Thick woollen rug with tufted ridges in natural

Incorporating texture and luxurious softness, Peak features an abstract design, criss-crossing over hand tufted ridges. With an extra thick pile, this woollen rug would bring needed comfort to hard wood floors.