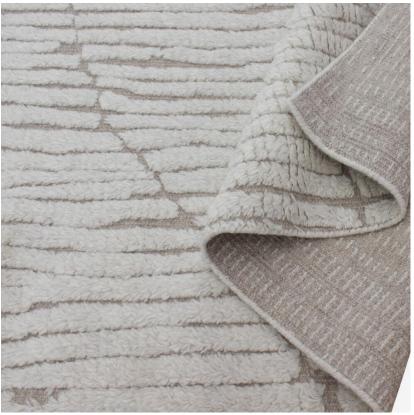

#### Rug

Thick woollen rug with tufted ridges in natural

Incorporating texture and luxurious softness, Peak features an abstract design, criss-crossing over hand tufted ridges. With an extra thick pile, this woollen rug would bring needed comfort to hard wood floors.