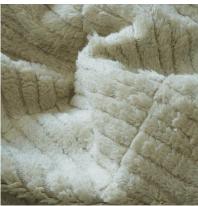

## Peak Ivory

Rug

Thick woollen rug with tufted ridges in ivory

Incorporating texture and luxurious softness, Peak features an abstract design, criss-crossing over hand tufted ridges. With an extra thick pile, this woollen rug would bring needed comfort to hard wood floors.