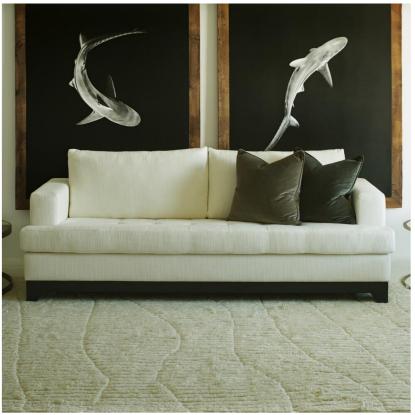

## Peak Ivory

Rug

Thick woollen rug with tufted ridges in ivory

Incorporating texture and luxurious softness, Peak features an abstract design, criss-crossing over hand tufted ridges. With an extra thick pile, this woollen rug would bring needed comfort to hard wood floors.