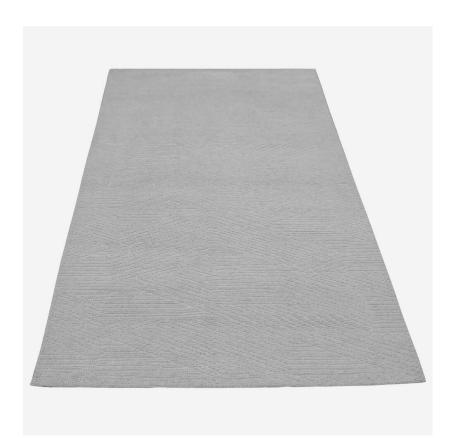

## Aspen

Rug

Short pile woollen rug in ivory

With a design inspired by the criss-cross markings on a ski slope, Aspen is a woollen rug with a shorter pile that is great for adding some subtle texture to a room.