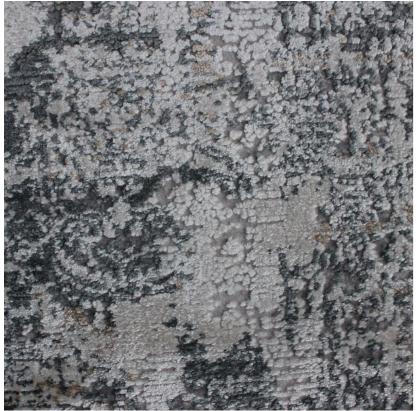

#### Rug

Luxury Persian style rug

Inspired by the longstanding weaving traditions of Persia, this low pile rug in charcoal and beige adds subtle texture and pattern to a room. With a vintaged repeating medallion design, Rosana feels unique, as if it has been passed through the talented hands of the weavers of the Silk Route whilst they tell stories of the dusty landscapes of their homeland.