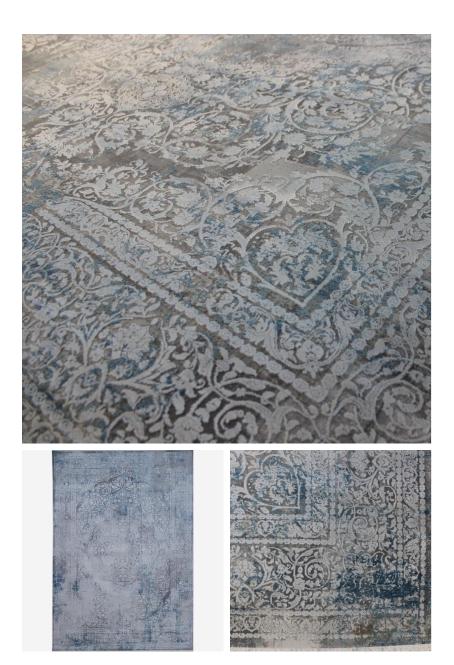

#### Rug

#### Luxury Persian style rug

Inspired by the longstanding weaving traditions of Persia, this fabulous low pile rug in grey and blue adds subtle texture and pattern to a room. With beautiful floral designs surrounding a central medallion, Mendeley feels unique, as if it has been passed through the talented hands of the weavers of the Silk Route whilst they tell stories of the dusty landscapes of their homeland.