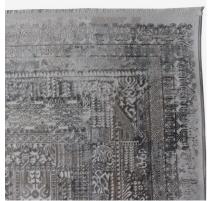

#### Luxury Persian style rug

Inspired by the longstanding weaving traditions of Persia, this low pile rug in faded sandy tones adds subtle texture and pattern to a room. With irregular markings overlaying a vintaged geometric design, Karim feels unique, as if it has been passed through the talented hands of the weavers of the Silk Route whilst they tell stories of the dusty landscapes of their homeland.