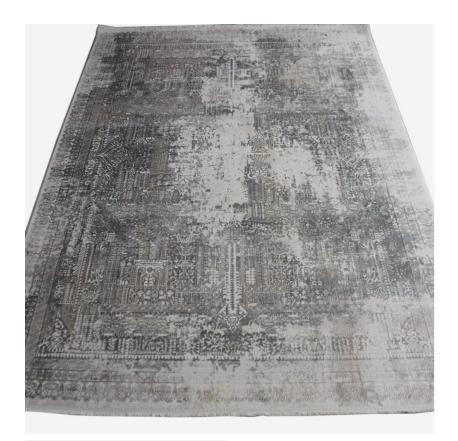

#### Luxury Persian style rug

Inspired by the longstanding weaving traditions of Persia, this low pile rug in faded sandy tones adds subtle texture and pattern to a room. With irregular markings overlaying a vintaged geometric design, Karim feels unique, as if it has been passed through the talented hands of the weavers of the Silk Route whilst they tell stories of the dusty landscapes of their homeland.