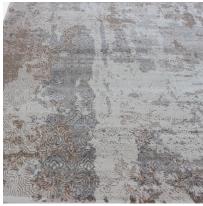

## Karim

Rug

Luxury Persian style rug

Inspired by the longstanding weaving traditions of Persia, this low pile rug in mottled sandy tones adds subtle texture and pattern to a room. With irregular markings overlaying a geometric design, Karim feels unique, as if it has been passed through the talented hands of the weavers of the Silk Route whilst they tell stories of the dusty landscapes of their homeland.