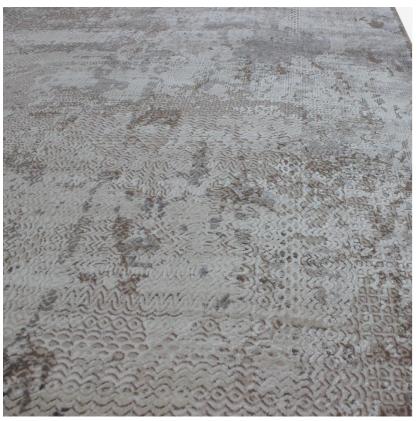

## Karim

Rug

Luxury Persian style rug

Inspired by the longstanding weaving traditions of Persia, this low pile rug in mottled sandy tones adds subtle texture and pattern to a room. With irregular markings overlaying a geometric design, Karim feels unique, as if it has been passed through the talented hands of the weavers of the Silk Route whilst they tell stories of the dusty landscapes of their homeland.