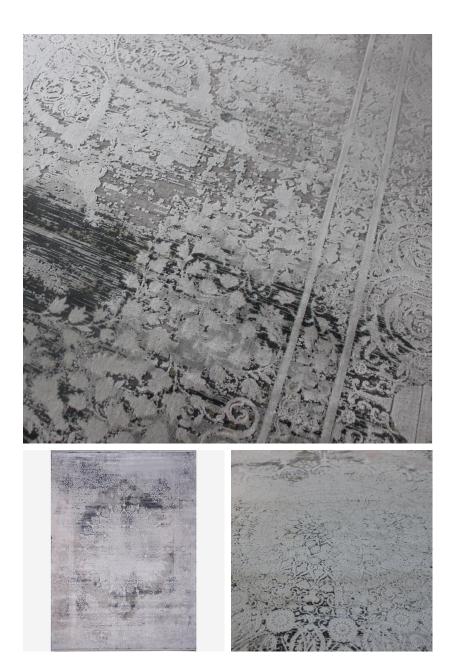

#### Rug

#### Luxury Nain style rug

Inspired by the longstanding weaving traditions of Persia, this low pile rug in charcoal adds subtle texture and pattern to a room. With beautiful floral designs surrounding a central medallion in the Nain style, Hana feels unique, as if it has been passed through the talented hands of the weavers of the Silk Route whilst they tell stories of the dusty landscapes of their homeland.