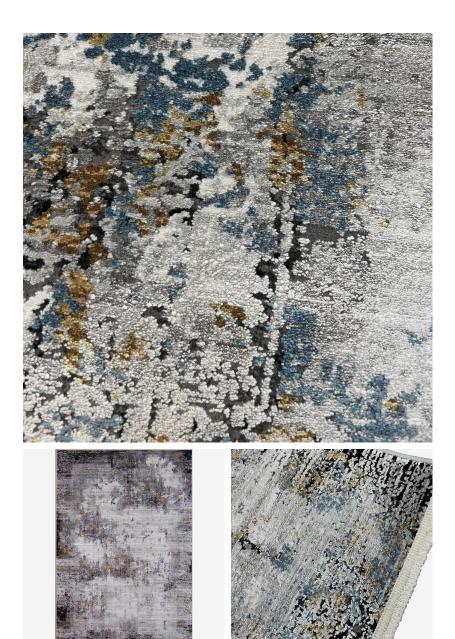

#### Rug

#### Luxury Persian style rug

Inspired by the longstanding weaving traditions of Persia, this low pile rug in charcoal with mottled rusty yellow adds subtle texture and colour to a room. The vintaged effect creating irregular pattern makes Yousef feel unique, as if it has been passed through the talented hands of the weavers of the Silk Route whilst they tell stories of the dusty landscapes of their homeland.