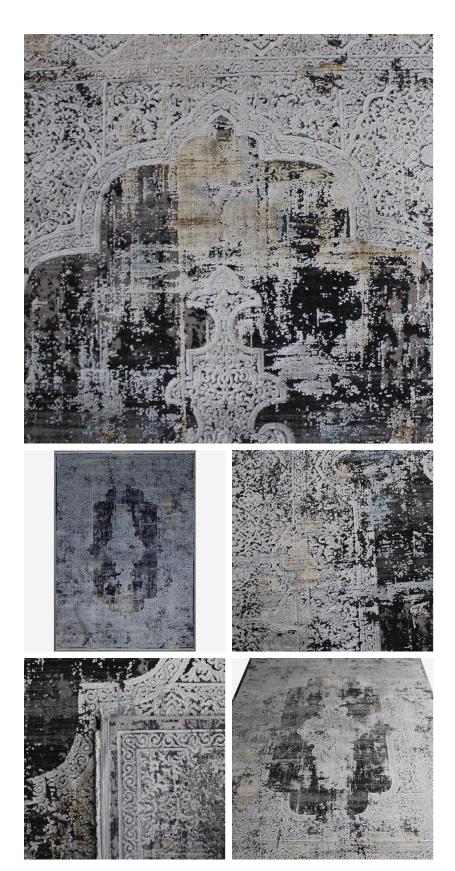

#### Rug

#### Luxury Nain style rug

Inspired by the longstanding weaving traditions of Persia, this low pile rug in charcoal adds subtle texture and pattern to a room. With beautiful floral designs surrounding a central medallion in the Nain style, Kezia feels unique, as if it has been passed through the talented hands of the weavers of the Silk Route whilst they tell stories of the dusty landscapes of their homeland.