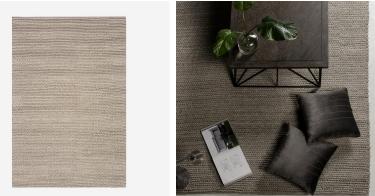

#### Rug

#### Chunky textured rug

This simple handwoven wool rug has a chunky, textured feel underfoot, in a natural beige tone this is a timeless piece bringing warmth to any space.