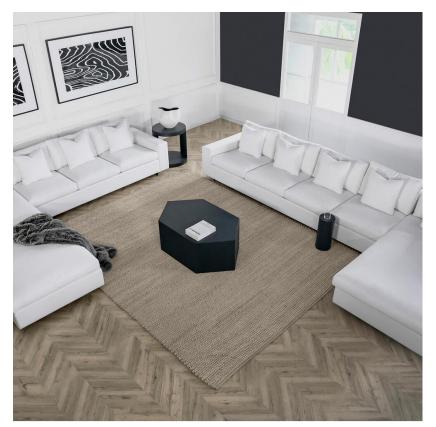

#### Rug

#### Chunky textured rug

This simple handwoven wool rug has a chunky, textured feel underfoot, in a natural beige tone this is a timeless piece bringing warmth to any space.