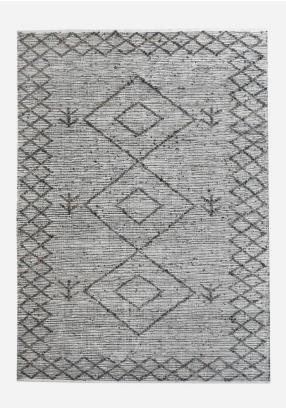

## Sama Taupe

Rug

Sama is a tribal inspired design that has been handwoven using leather blend yarns for a highly durable finish. In grey toned neutral shades this abstract design has a modern feel and is perfect for bringing a bohemian edge to your space.