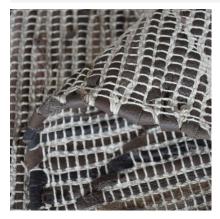

## Sama Taupe

Rug

Sama is a tribal inspired design that has been handwoven using leather blend yarns for a highly durable finish. In grey toned neutral shades this abstract design has a modern feel and is perfect for bringing a bohemian edge to your space.

## 5' x 8' Specification

Product Code: RUG0240

Composition: Recycled Leather & Cotton

Product Height: 1 (cm) Product Width: 244 (cm) Product Depth: 153 (cm) Weight: 5 (kg) Collection: Origin 0.037 CBM: Packed Weight: 6 (kg) 57019090 EU Commodity Code:

## 8' x 10' Specification

Product Code: RUG0241

Composition: Recycled Leather & Cotton

Product Height: 1 (cm) Product Width: 305 (cm) Product Depth: 244 (cm) Weight: 10 (kg) Collection: Origin CBM: 0.076 Packed Weight: 15 (kg) 57019090 EU Commodity Code: