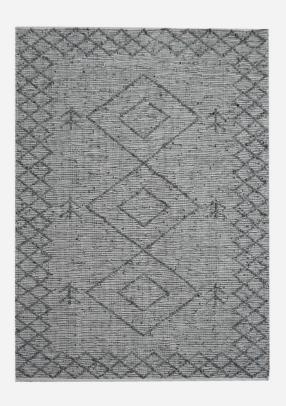

# Sama Silver

#### Rug

Sama is a tribal inspired design that has been handwoven using leather blend yarns for a highly durable finish. In grey toned neutral shades this abstract design has a modern feel and is perfect for bringing a bohemian edge to your space.