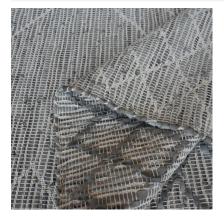

#### Rug

Sama is a tribal inspired design that has been handwoven using leather blend yarns for a highly durable finish. In grey toned neutral shades this abstract design has a modern feel and is perfect for bringing a bohemian edge to your space.

## 5' x 8' Specification

Product Code: RUG0238

Composition: Recycled Leather & Cotton

Product Height: 1 (cm) Product Width: 244 (cm) Product Depth: 153 (cm) Weight: 5 (kg) Collection: Origin 0.037 CBM: Packed Weight: 6 (kg) EU Commodity Code: 57019090