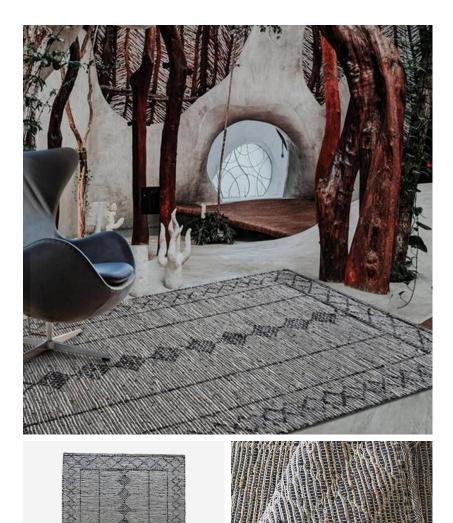

#### Rug

Our Bard rugs have been woven using leather alongside natural hemp for a modern classic feel that is extremely hardwearing. It's geometric diamond pattern at the centre and around the edge gives this piece a contemporary bohemian feel.