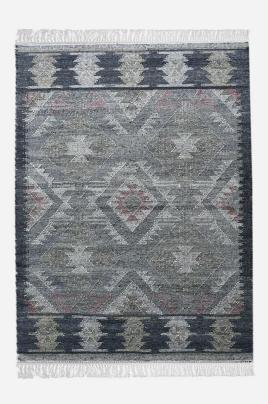

# Cassius

#### Rug

Handwoven from 100% wool this striking ikat inspired design makes a statement in any space. In organic grey tones with hints of red Cassius is finished with white tasselled fringing at either end, bringing both texture and print into your interiors.