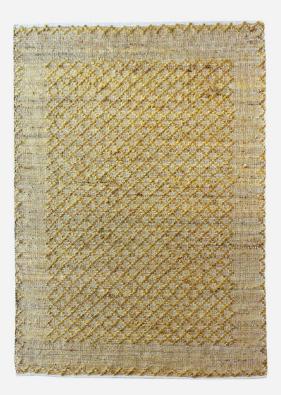

#### Rug

This natural fibre textured rug has been woven from hemp yarns, giving it an organic and durable feel. In contemporary grey or a golden natural hue Leia brings a subtle geometric design to any space.