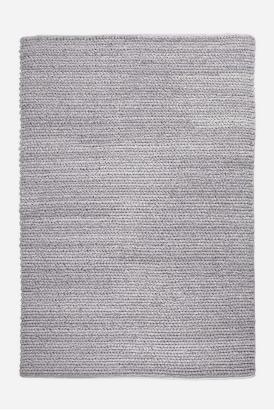

## Europa Ivory

Rug

Pale grey textured rug

This simple handwoven wool rug has a chunky, textured feel underfoot, in a pale grey tone this is a timeless piece bringing warmth to any space.

Click here to add an anti-slip rug underlay to match your rug.