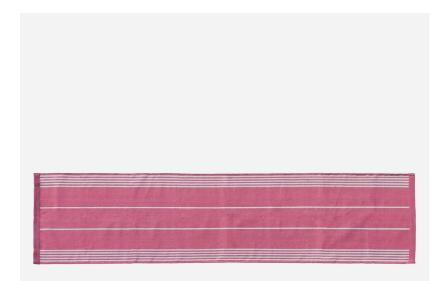

## ANDREW MARTIN

Runner

Pink striped cotton rug

Give your hallway a lift with this colourful, contemporary take on the traditional Indian Dhurrie. Espalier is a two tone striped design in an elongated rectangular shape that is perfect for bringing colour to narrow spaces. This lightweight, fully reversible piece has been handwoven in India from 100% cotton and is neatly bound with herringbone tape on each end.