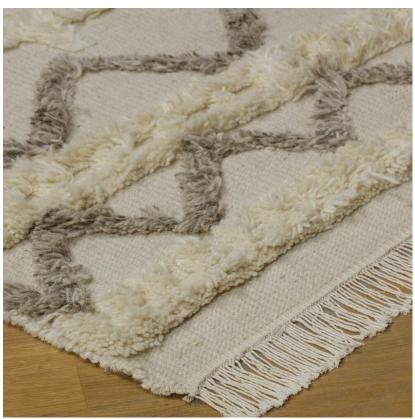

## Lusaka

Rug

Cream tufted patterned rug

Handwoven from 100% wool Lusaka incorporates pattern and texture into your space with a tufted pattern of zig zags and geometric motifs in a contemporary cream and grey colour palette.