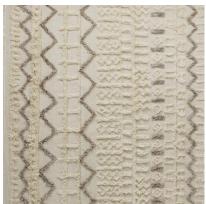

## Lusaka

Rug

Cream tufted patterned rug

Handwoven from 100% wool Lusaka incorporates pattern and texture into your space with a tufted pattern of zig zags and geometric motifs in a contemporary cream and grey colour palette.