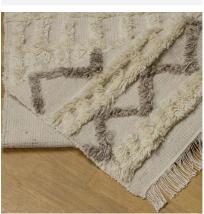

## Lusaka

Rug

Cream tufted patterned rug

Handwoven from 100% wool Lusaka incorporates pattern and texture into your space with a tufted pattern of zig zags and geometric motifs in a contemporary cream and grey colour palette.