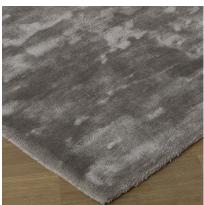

## Aurum Steel

Rug

Contemproary grey rug

A velvet texture underfoot and a metallic sheen characterise this clean and simple rug design in a steel grey colour, a versatile piece adding a warm layer to any space.