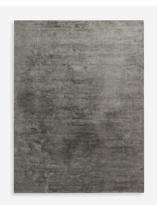

## Aurum Steel

Rug

Contemproary grey rug

A velvet texture underfoot and a metallic sheen characterise this clean and simple rug design in a steel grey colour, a versatile piece adding a warm layer to any space.