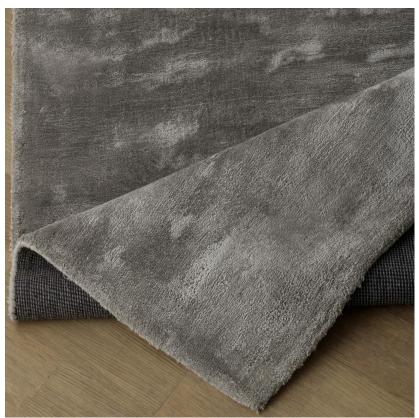

## Aurum Steel

Rug

Contemproary grey rug

A velvet texture underfoot and a metallic sheen characterise this clean and simple rug design in a steel grey colour, a versatile piece adding a warm layer to any space.