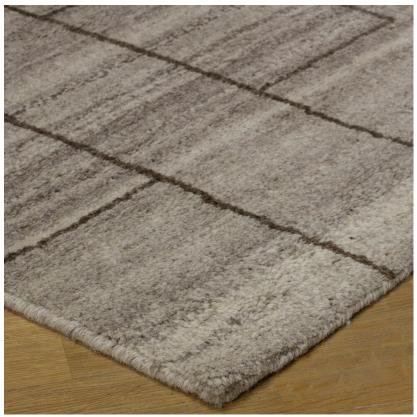

## Abohar

Rug

Abohar incorporates a subtle graphic motif in a versatile dark neutral palette that will compliment any interiors scheme. This textured piece has been handcrafted from luxurious wool to provide the ultimate softness underfoot.