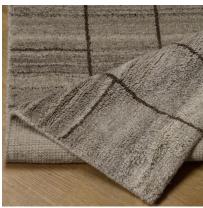

## Abohar

Rug

Abohar incorporates a subtle graphic motif in a versatile dark neutral palette that will compliment any interiors scheme. This textured piece has been handcrafted from luxurious wool to provide the ultimate softness underfoot.