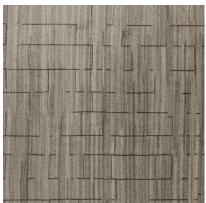

## Abohar

Rug

Abohar incorporates a subtle graphic motif in a versatile dark neutral palette that will compliment any interiors scheme. This textured piece has been handcrafted from luxurious wool to provide the ultimate softness underfoot.