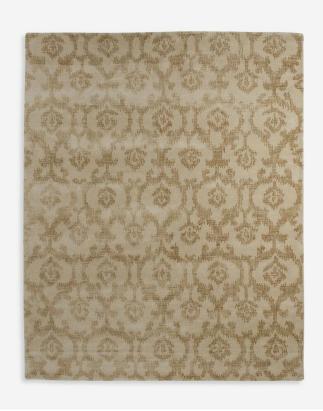

### Liril

Rug

Colour and pattern combine in this beautiful rug to create a timeless and elegant piece. An ornate tribal inspired print is depicted in neutral tones with a metallic sheen which adds a touch of glamour to any space.