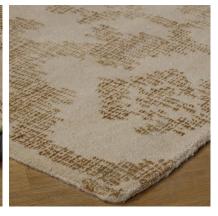

### Liril

Rug

Colour and pattern combine in this beautiful rug to create a timeless and elegant piece. An ornate tribal inspired print is depicted in neutral tones with a metallic sheen which adds a touch of glamour to any space.