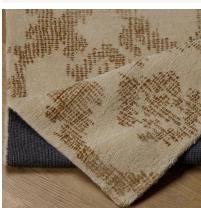

### Liril

Rug

Colour and pattern combine in this beautiful rug to create a timeless and elegant piece. An ornate tribal inspired print is depicted in neutral tones with a metallic sheen which adds a touch of glamour to any space.

#### 5' x 8' Specification

Product Code: RUG0105

Composition: Surface: 60% Wool, 20% Viscose Backing:

20% Cotton

Product Height: 1.4 (cm)
Product Width: 244 (cm)
Product Depth: 153 (cm)
Weight: 18 (kg)
Collection: Origin
CBM: 0.065
Packed Weight: 19.5 (kg)