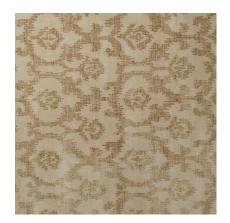

### Liril

Rug

Colour and pattern combine in this beautiful rug to create a timeless and elegant piece. An ornate tribal inspired print is depicted in neutral tones with a metallic sheen which adds a touch of glamour to any space.