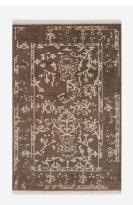

## **Belleville**

Rug

Soft antique style rug

Handcrafted from luxurious wool this beautiful rug depicts an ornate antique pattern on a rich brown background, in a sumptuously soft weave. Belleville has a slightly distressed and textured look that gives it a unique rustic feel to add character to any interiors.