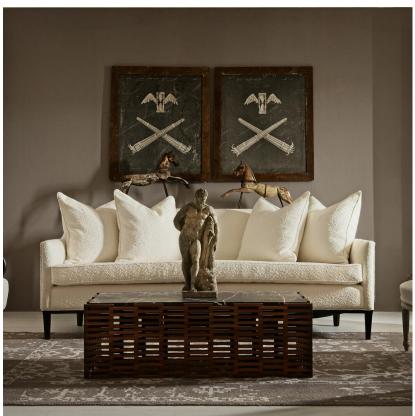

## **Belleville**

Rug

Soft antique style rug

Handcrafted from luxurious wool this beautiful rug depicts an ornate antique pattern on a rich brown background, in a sumptuously soft weave. Belleville has a slightly distressed and textured look that gives it a unique rustic feel to add character to any interiors.