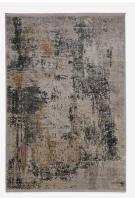

## **Parisa**

Rug

Luxury Persian style rug

Inspired by the longstanding weaving traditions of Persia, this low pile rug in charcoal with interweaved with rusted yellow adds subtle texture and pattern to a room. With curling ornate patterns and a worn effect Parisa feels unique, as if it has been passed through the talented hands of the weavers of the Silk Route whilst they tell stories of the dusty landscapes of their homeland.