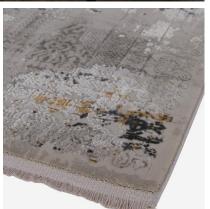

## **Parisa**

Rug

Luxury Persian style rug

Inspired by the longstanding weaving traditions of Persia, this low pile rug in charcoal with interweaved with rusted yellow adds subtle texture and pattern to a room. With curling ornate patterns and a worn effect Parisa feels unique, as if it has been passed through the talented hands of the weavers of the Silk Route whilst they tell stories of the dusty landscapes of their homeland.