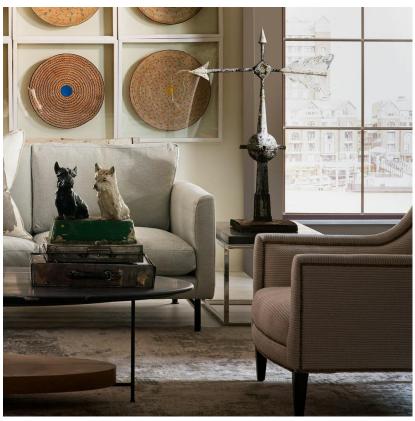

## **Parisa**

Rug

Luxury Persian style rug

Inspired by the longstanding weaving traditions of Persia, this low pile rug in charcoal with interweaved with rusted yellow adds subtle texture and pattern to a room. With curling ornate patterns and a worn effect Parisa feels unique, as if it has been passed through the talented hands of the weavers of the Silk Route whilst they tell stories of the dusty landscapes of their homeland.