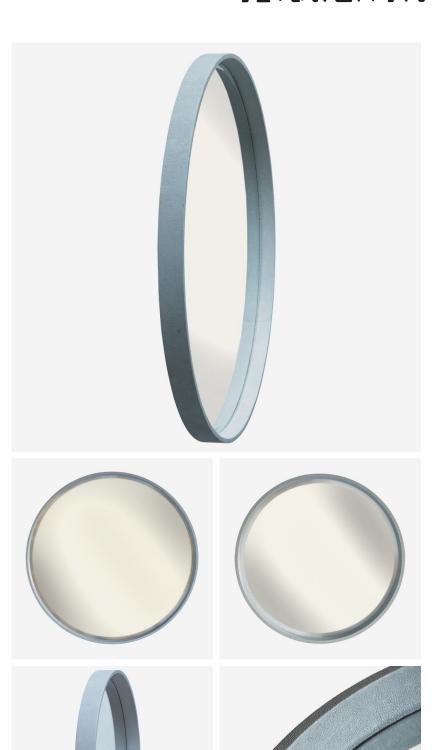

## Lille

Mirror

Lille mirror in light grey

Crafted with meticulous attention to detail, the frame features a sumptuous light grey faux shagreen finish that exudes opulence and refinement. The faux shagreen texture not only adds a tactile element but also brings a sense of depth and richness to the mirror, making it a standout accent in your home.