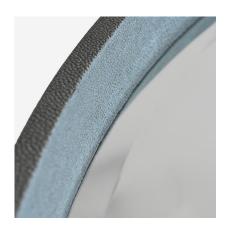

## Lille

Mirror

Lille mirror in light grey

Crafted with meticulous attention to detail, the frame features a sumptuous light grey faux shagreen finish that exudes opulence and refinement. The faux shagreen texture not only adds a tactile element but also brings a sense of depth and richness to the mirror, making it a standout accent in your home.