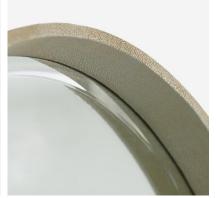

## Lille

Mirror

Lille mirror in cream

Crafted with meticulous attention to detail, the frame features a sumptuous cream faux shagreen finish that exudes opulence and refinement. The faux shagreen texture not only adds a tactile element but also brings a sense of depth and richness to the mirror, making it a standout accent in your home.