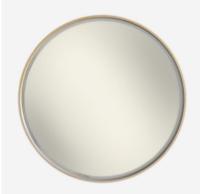

## Lille

Mirror

Lille mirror in cream

Crafted with meticulous attention to detail, the frame features a sumptuous cream faux shagreen finish that exudes opulence and refinement. The faux shagreen texture not only adds a tactile element but also brings a sense of depth and richness to the mirror, making it a standout accent in your home.

## Large Specification

MIR0102 Product Code: Product Depth: 3 (cm) Diameter: 100 (cm) Weight: 18 (kg) Collection: Origin CBM: 0.14 Packed Weight: 22 (kg) EU Commodity Code: 70099200