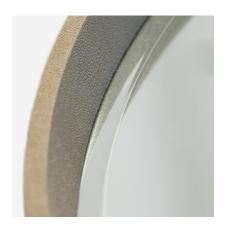

## Lille

Mirror

Lille mirror in cream

Crafted with meticulous attention to detail, the frame features a sumptuous cream faux shagreen finish that exudes opulence and refinement. The faux shagreen texture not only adds a tactile element but also brings a sense of depth and richness to the mirror, making it a standout accent in your home.