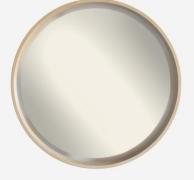

## Lille

Mirror

Lille mirror in cream

Crafted with meticulous attention to detail, the frame features a sumptuous cream faux shagreen finish that exudes opulence and refinement. The faux shagreen texture not only adds a tactile element but also brings a sense of depth and richness to the mirror, making it a standout accent in your home.

## Small Specification

Product Code: MIR0104 Product Depth: 6 (cm) Diameter: 60 (cm) Weight: 6.5 (kg) Collection: Origin CBM: 0.09 Packed Weight: 8.5 (kg) EU Commodity Code: 70099200