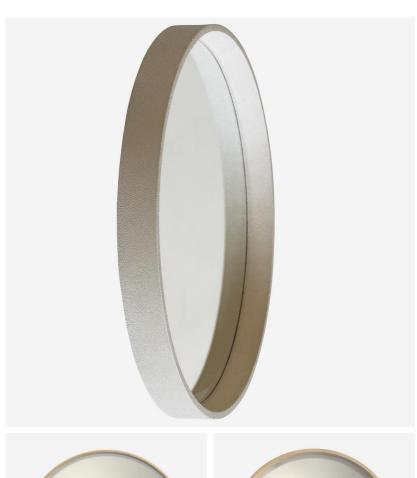

## Lille

Mirror

Lille mirror in cream

Crafted with meticulous attention to detail, the frame features a sumptuous cream faux shagreen finish that exudes opulence and refinement. The faux shagreen texture not only adds a tactile element but also brings a sense of depth and richness to the mirror, making it a standout accent in your home.