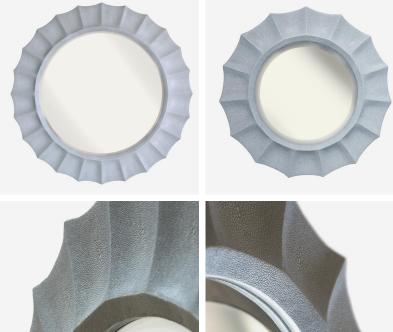

#### Mirror

Joplin faux shagreen mirror in light grey

The frame of the Joplin mirror is crafted with faux shagreen, a high-quality material that replicates the texture of genuine shagreen. The understated pattern adds a touch of visual interest to the frame, providing an elegant backdrop for the reflective surface.