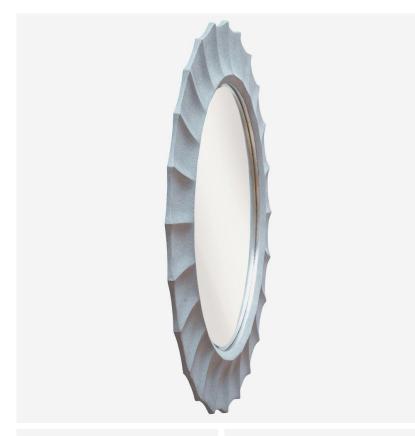

#### Mirror

Joplin faux shagreen mirror in light grey

The frame of the Joplin mirror is crafted with faux shagreen, a high-quality material that replicates the texture of genuine shagreen. The understated pattern adds a touch of visual interest to the frame, providing an elegant backdrop for the reflective surface.