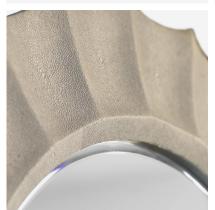

#### Mirror

Joplin faux shagreen mirror in cream

The frame of the Joplin mirror is crafted with faux shagreen, a high-quality material that replicates the texture of genuine shagreen. The understated pattern adds a touch of visual interest to the frame, providing an elegant backdrop for the reflective surface.