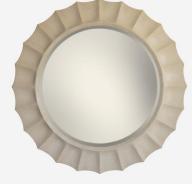

#### Mirror

Joplin faux shagreen mirror in cream

The frame of the Joplin mirror is crafted with faux shagreen, a high-quality material that replicates the texture of genuine shagreen. The understated pattern adds a touch of visual interest to the frame, providing an elegant backdrop for the reflective surface.