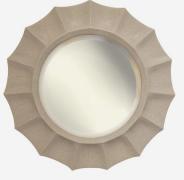

#### Mirror

Joplin faux shagreen mirror in cream

The frame of the Joplin mirror is crafted with faux shagreen, a high-quality material that replicates the texture of genuine shagreen. The understated pattern adds a touch of visual interest to the frame, providing an elegant backdrop for the reflective surface.