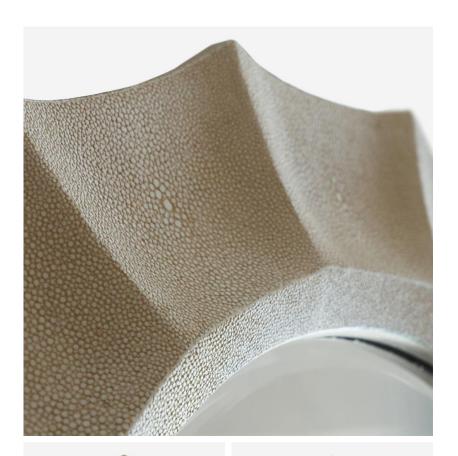

#### Mirror

Joplin faux shagreen mirror in cream

The frame of the Joplin mirror is crafted with faux shagreen, a high-quality material that replicates the texture of genuine shagreen. The understated pattern adds a touch of visual interest to the frame, providing an elegant backdrop for the reflective surface.