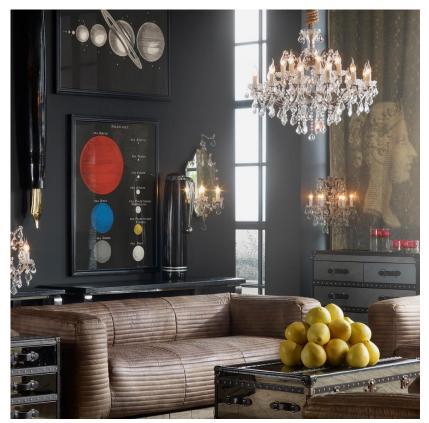

#### Chandelier

#### Georgian crystal chandelier by Timothy Oulton

The Crystal lighting collection is inspired by the elaborate designs of late Georgian era chandeliers. This handcrafted range features many hallmarks of Georgian design including large crystal baluster centrepieces, precision cut glass crystals, candle lights and corresponding bobeche dishes originally used to collect candlewax. These elaborate and romantic features are starkly contrasted with the rustic aged metal patina of our proprietary Antique Rust finish to create its uniquely authentic and Timothy Oulton look.