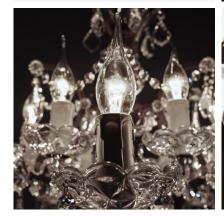

#### Georgian crystal chandelier by Timothy Oulton

The Crystal lighting collection is inspired by the elaborate designs of late Georgian era chandeliers. This handcrafted range features many hallmarks of Georgian design including large crystal baluster centrepieces, precision cut glass crystals, candle lights and corresponding bobeche dishes originally used to collect candlewax. These elaborate and romantic features are starkly contrasted with the rustic aged metal patina of our proprietary Antique Rust finish to create its uniquely authentic and Timothy Oulton look.