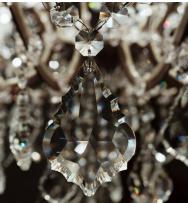

#### Georgian crystal chandelier by Timothy Oulton

The Crystal lighting collection is inspired by the elaborate designs of late Georgian era chandeliers. This handcrafted range features many hallmarks of Georgian design including large crystal baluster centrepieces, precision cut glass crystals, candle lights and corresponding bobeche dishes originally used to collect candlewax. These elaborate and romantic features are starkly contrasted with the rustic aged metal patina of our proprietary Antique Rust finish to create its uniquely authentic and Timothy Oulton look.