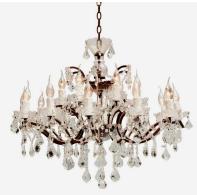

#### Chandelier

#### Georgian crystal chandelier by Timothy Oulton

The Crystal lighting collection is inspired by the elaborate designs of late Georgian era chandeliers. This handcrafted range features many hallmarks of Georgian design including large crystal baluster centrepieces, precision cut glass crystals, candle lights and corresponding bobeche dishes originally used to collect candlewax. These elaborate and romantic features are starkly contrasted with the rustic aged metal patina of our proprietary Antique Rust finish to create its uniquely authentic and Timothy Oulton look.