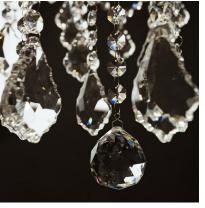

## Crystal Chandelier

#### Chandelier

#### Georgian crystal chandelier by Timothy Oulton

The Crystal lighting collection is inspired by the elaborate designs of late Georgian era chandeliers. This handcrafted range features many hallmarks of Georgian design including large crystal baluster centrepieces, precision cut glass crystals, candle lights and corresponding bobeche dishes originally used to collect candlewax. These elaborate and romantic features are starkly contrasted with the rustic aged metal patina of our proprietary Antique Rust finish to create its uniquely authentic and Timothy Oulton look.