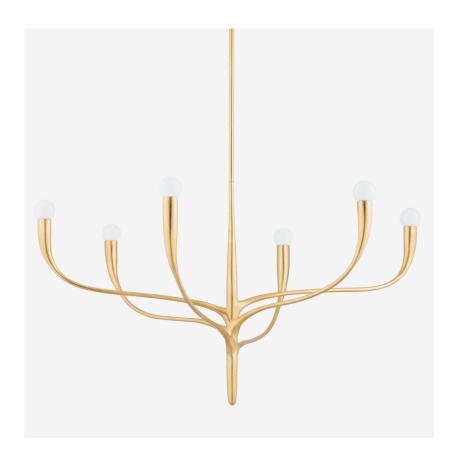

## Labra Small

## Chandelier

Graceful six-armed chandelier in gold leaf

Inspired by nature, Labra's beautiful form is open, airy and elegant. Six slender, swooping arms finished in gold leaf stretch upward giving the piece a decidedly botanical feel. This refined chandelier will bring a sense of calm to any space.

## **Specification**

Product Code: LMP1587 Product Height: 50.8 (cm) Product Weight: 4.1 (kg) Product Diameter: 93.3 (cm) Bulb Included: No

Recommended E14 MAX 40W

Bulb Type:

Collection: Signature

Assembly: Assistance From A Qualified