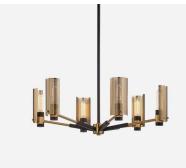

#### Chandelier

Pilsen is a modern take on the classic chandelier design. This piece contains six lights which are surrounded by a perforated steel casing. The mix of hand-worked black iron and bronze-plated steel finish enhances this centrepiece to add a touch of contemporary glamour.