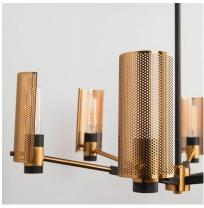

#### Chandelier

Pilsen is a modern take on the classic chandelier design. This piece contains six lights which are surrounded by a perforated steel casing. The mix of hand-worked black iron and bronze-plated steel finish enhances this centrepiece to add a touch of contemporary glamour.