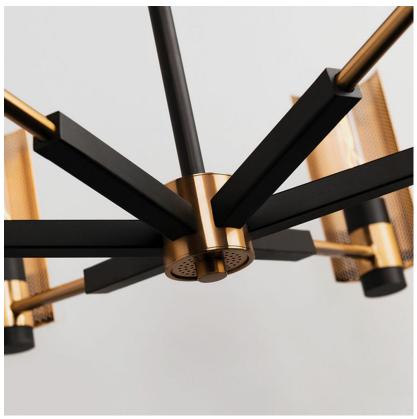

#### Chandelier

Pilsen is a modern take on the classic chandelier design. This piece contains six lights which are surrounded by a perforated steel casing. The mix of hand-worked black iron and bronze-plated steel finish enhances this centrepiece to add a touch of contemporary glamour.