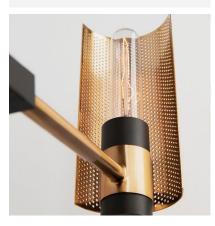

#### Chandelier

Pilsen is a modern take on the classic chandelier design. This piece contains six lights which are surrounded by a perforated steel casing. The mix of hand-worked black iron and bronze-plated steel finish enhances this centrepiece to add a touch of contemporary glamour.