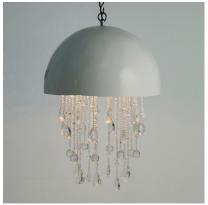

#### Chandelier

This delicate piece is a modernist take on a chandelier. Constructed from a resin bowl from which hangs a delicate stream of crystal beads and teardrop shapes to create a sparkling effect as they reflect and refract the light around your space.

## Large Specification

Product Code: LMP1492
Product Height: 128 (cm)
Product Weight: 25 (kg)
Product 80 (cm)

Diameter:

Bulb Included: No

Recommended E27 MAX 40W

Bulb Type:

Collection: Signature

Assembly: Assistance From A Qualified Electrician To

Install Is Recommended.

Min Drop Length 1

(cm):

Max Drop 447 Length (cm):

No. of Bulbs: 4

 IP Rating:
 IP20

 CBM:
 0.454

 Packed Weight:
 35 (kg)