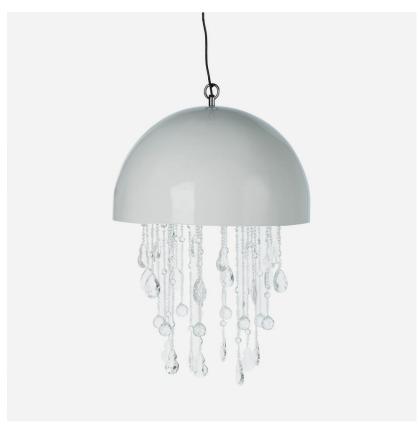

#### Chandelier

This delicate piece is a modernist take on a chandelier. Constructed from a resin bowl from which hangs a delicate stream of crystal beads and teardrop shapes to create a sparkling effect as they reflect and refract the light around your space.

### Small Specification

Product Code: LMP1163
Product Height: 94 (cm)
Product Weight: 10 (kg)
Product 60 (cm)

Diameter:

Bulb Included: No

Recommended E27 MAX 40W

Bulb Type:

Collection: Signature

Assembly: Assistance From A Qualified Electrician To

Install Is Recommended.

Max Drop 305

Length (cm):

 No. of Bulbs:
 4

 IP Rating:
 IP20

 CBM:
 0.238

 Packed Weight:
 20 (kg)

 EU Commodity
 94051990