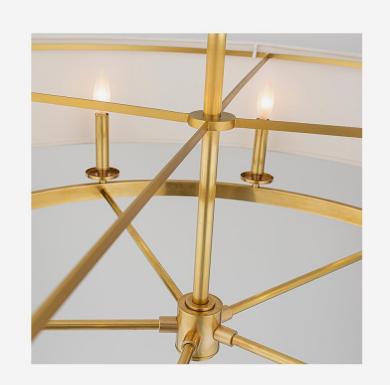

## Durham Oval

## Ceiling Light

This sophisticated pendant comes in an oval wheel shaped design softened by a wide drum shade in offwhite linen. This simple and elegant piece works especially well in neutral, calm spaces.

## Specification

| Product Code:  | LMP1378                     |
|----------------|-----------------------------|
| Product        | 29.9 (cm)                   |
| Height:        |                             |
| Product Width: | 99.7 (cm)                   |
| Product Depth: | 51.4 (cm)                   |
| Product        | 11.79 (kg)                  |
| Weight:        |                             |
| Bulb Included: | No                          |
| Recommended    | E14 MAX 40W                 |
| Bulb Type:     |                             |
| Collection:    | Signature                   |
| Assembly:      | Assistance From A Qualified |
|                | Electrician To Install Is   |
|                | Recommended.                |
| Min Drop       | 44.5                        |
| Length (cm):   |                             |
| Max Drop       | 181.6                       |
| Length (cm):   |                             |
| No. of Bulbs:  | 8                           |
| Dimmable:      | Υ                           |
| Shade          | Linen                       |
| Composition:   |                             |
| IP Rating:     | IP20                        |
| CBM:           | 0.388                       |
| Packed         | 13.61 (kg)                  |
| Weight:        |                             |
| Boxed          | 120 x 87 x 43 - 11kg        |
| Dimensions:    |                             |
| EU Commodity   | 94051990                    |
| Code:          |                             |
|                |                             |