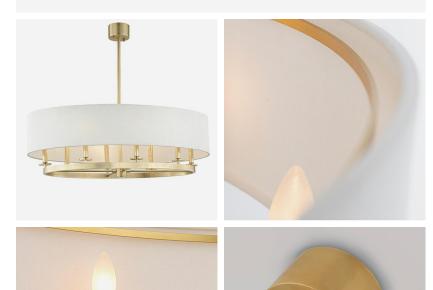

## Durham Oval

## Ceiling Light

This sophisticated pendant comes in an oval wheel shaped design softened by a wide drum shade in offwhite linen. This simple and elegant piece works especially well in neutral, calm spaces.

## Specification

| Product Code:  | LMP1378                     |
|----------------|-----------------------------|
| Product        | 29.9 (cm)                   |
| Height:        |                             |
| Product Width: | 99.7 (cm)                   |
| Product Depth: | 51.4 (cm)                   |
| Product        | 11.79 (kg)                  |
| Weight:        |                             |
| Bulb Included: | No                          |
| Recommended    | E14 MAX 40W                 |
| Bulb Type:     |                             |
| Collection:    | Signature                   |
| Assembly:      | Assistance From A Qualified |
|                | Electrician To Install Is   |
|                | Recommended.                |
| Min Drop       | 44.5                        |
| Length (cm):   |                             |
| Max Drop       | 181.6                       |
| Length (cm):   |                             |
| No. of Bulbs:  | 8                           |
| Dimmable:      | Υ                           |
| Shade          | Linen                       |
| Composition:   |                             |
| IP Rating:     | IP20                        |
| CBM:           | 0.388                       |
| Packed         | 13.61 (kg)                  |
| Weight:        |                             |
| Boxed          | 120 x 87 x 43 - 11kg        |
| Dimensions:    |                             |
| EU Commodity   | 94051990                    |
| Code:          |                             |
|                |                             |