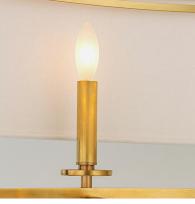

## **Specification**

Product Code: LMP1376
Product Height: 30.5 (cm)
Product Weight: 11.34 (kg)
Product Diameter: 78.1 (cm)
Bulb Included: No

Recommended E14 MAX 40W

Bulb Type:

Collection: Signature

Assembly: Assistance From A Qualified

No. of Bulbs: 6
Dimmable: Y
Shade Linen

Composition:

 IP Rating:
 IP20

 CBM:
 0.321

 Packed Weight:
 12.25 (kg)

 EU Commodity
 94051990

Code: