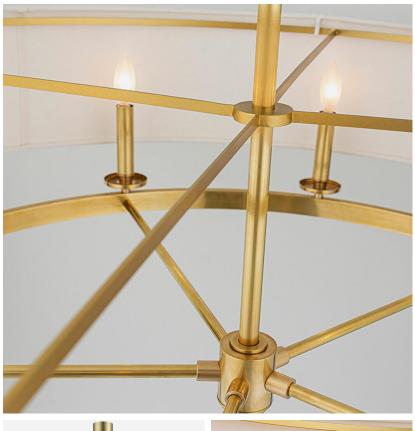

## **Durham Round**

Ceiling Light

This sophisticated pendant comes in a wheel shaped design softened by a wide drum shade in off-white linen. This simple and elegant piece works especially well in neutral, calm spaces.

## **Specification**

Product Code: LMP1376
Product Height: 30.5 (cm)
Product Weight: 11.34 (kg)
Product Diameter: 78.1 (cm)
Bulb Included: No

Recommended E14 MAX 40W

Bulb Type:

Collection: Signature

Assembly: Assistance From A Qualified

No. of Bulbs: 6
Dimmable: Y
Shade Linen

Composition:

 IP Rating:
 IP20

 CBM:
 0.321

 Packed Weight:
 12.25 (kg)

 EU Commodity
 94051990

Code: