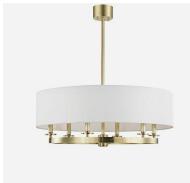

## **Durham Round**

Ceiling Light

This sophisticated pendant comes in a wheel shaped design softened by a wide drum shade in off-white linen. This simple and elegant piece works especially well in neutral, calm spaces.

## **Specification**

Product Code: LMP1376
Product Height: 30.5 (cm)
Product Weight: 11.34 (kg)
Product Diameter: 78.1 (cm)
Bulb Included: No

Recommended E14 MAX 40W

Bulb Type:

Collection: Signature

Assembly: Assistance From A Qualified

No. of Bulbs: 6
Dimmable: Y
Shade Linen

Composition:

 IP Rating:
 IP20

 CBM:
 0.321

 Packed Weight:
 12.25 (kg)

 EU Commodity
 94051990

Code: