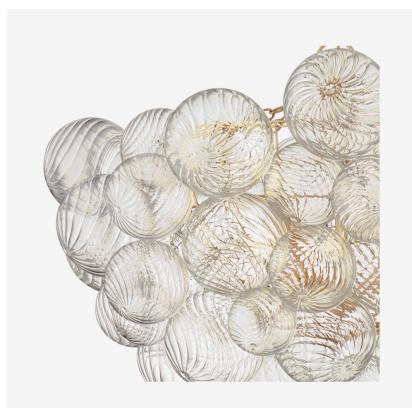

## Talia

Chandelier

Formed from multiple glass orbs featuring a dynamic swirling pattern, Talia creates a sparkling ethereal cloud of light. Supported by a gilded frame the delicate structure appears to flat in mid air to create a beautiful centrepiece for any space.