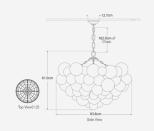

## Specification

| Product Code:     | LMP1251                     |
|-------------------|-----------------------------|
| Product Height:   | 61 (cm)                     |
| Product Weight:   | 32 (kg)                     |
| Product Diameter: | 83.8 (cm)                   |
| Bulb Included:    | No                          |
| Recommended       | E14 MAX 40W                 |
| Bulb Type:        |                             |
| Collection:       | Signature                   |
| Assembly:         | Assistance From A Qualified |
|                   | Electrician To Install Is   |
|                   | Recommended.                |
| Max Drop Length   | 244                         |
| (cm):             |                             |
| No. of Bulbs:     | 8                           |
| Shade             | Glass                       |
| Composition:      |                             |
| IP Rating:        | IP20                        |
| CBM:              | 1.176                       |
| Packed Weight:    | 37.2 (kg)                   |
| Boxed             | 150 x 70 x 112 - 30kg       |
| Dimensions:       |                             |
| EU Commodity      | 94051990                    |
| Code:             |                             |
|                   |                             |