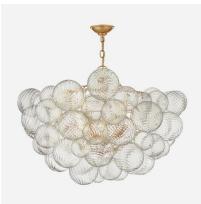

## Talia

Chandelier

Formed from multiple glass orbs featuring a dynamic swirling pattern, Talia creates a sparkling ethereal cloud of light. Supported by a gilded frame the delicate structure appears to flat in mid air to create a beautiful centrepiece for any space.