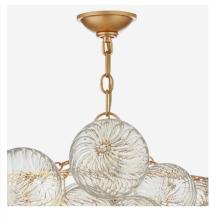

## Talia

Chandelier

Formed from multiple glass orbs featuring a dynamic swirling pattern, Talia creates a sparkling ethereal cloud of light. Supported by a gilded frame the delicate structure appears to flat in mid air to create a beautiful centrepiece for any space.

Additional information:

This piece requires assembly of the glass orbs on the frame.