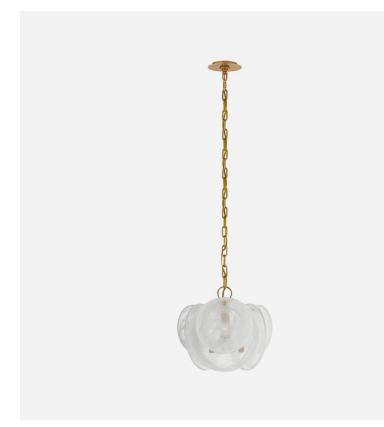

## Loire

## Chandelier

This dainty and elegant chandelier features frosted glass discs with white vein detailing, suspended from the ceiling by an antique brass chain. Loire's unique shape turns a simple pendant light into an intriguing style statement, and can be hung along or in multiples above a kitchen island or dining table.

## Specification

| Product Code:      | LMP1230                     |
|--------------------|-----------------------------|
| Product Height:    | 36.8 (cm)                   |
| Product Width:     | 39.4 (cm)                   |
| Product Depth:     | 39.4 (cm)                   |
| Product Weight:    | 10 (kg)                     |
| Bulb Included:     | No                          |
| Recommended        | E14 MAX 40W                 |
| Bulb Type:         |                             |
| Collection:        | Signature                   |
| Assembly:          | Assistance From A Qualified |
|                    | Electrician To Install Is   |
|                    | Recommended.                |
| Shade Height (cm): | 36.8                        |
| Shade Width (cm):  | 39.4                        |
| Shade Depth (cm):  | 39.4                        |
| Max Drop Length    | 221                         |
| (cm):              |                             |
| No. of Bulbs:      | 3                           |
| Shade              | Glass                       |
| Composition:       |                             |
| IP Rating:         | IP20                        |
| CBM:               | 0.087                       |
| Packed Weight:     | 11.34 (kg)                  |
| EU Commodity       | 94051990                    |
| Code:              |                             |