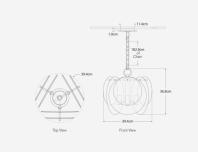

## Specification

| Product Code:      | LMP1230                     |
|--------------------|-----------------------------|
| Product Height:    | 36.8 (cm)                   |
| Product Width:     | 39.4 (cm)                   |
| Product Depth:     | 39.4 (cm)                   |
| Product Weight:    | 10 (kg)                     |
| Bulb Included:     | No                          |
| Recommended        | E14 MAX 40W                 |
| Bulb Type:         |                             |
| Collection:        | Signature                   |
| Assembly:          | Assistance From A Qualified |
|                    | Electrician To Install Is   |
|                    | Recommended.                |
| Shade Height (cm): | 36.8                        |
| Shade Width (cm):  | 39.4                        |
| Shade Depth (cm):  | 39.4                        |
| Max Drop Length    | 221                         |
| (cm):              |                             |
| No. of Bulbs:      | 3                           |
| Shade              | Glass                       |
| Composition:       |                             |
| IP Rating:         | IP20                        |
| CBM:               | 0.087                       |
| Packed Weight:     | 11.34 (kg)                  |
| EU Commodity       | 94051990                    |
| Code:              |                             |