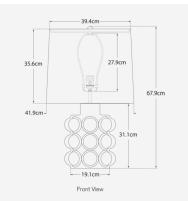

## **Specification**

CBM:

Product Code: LMP1219
Product Height: 67.9 (cm)
Product Weight: 7.75 (kg)
Product Diameter: 41.9 (cm)
Bulb Included: No

Recommended Bulb Type: E27 MAX 100W Collection: Signature Shade Shape: Drum Shade Height (cm): 35.6 Shade Diameter (cm): 41.9 No. of Bulbs: 1 Shade Composition: Linen IP Rating: IP20