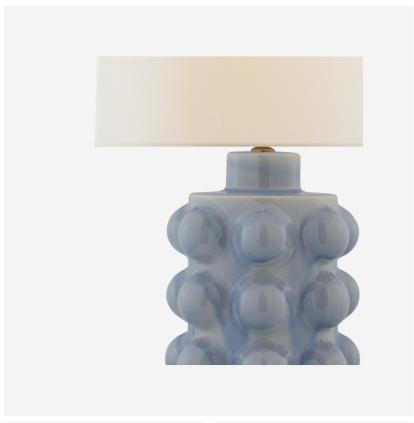

## Vedra

## Table Lamp

This playful lamp boasts a fun sculpted base that turns a functional piece into an eye-catching statement. The textured polar blue crackle ceramic finish compliments the playful nature of this lamp, which is neatly finished with a simple linen shade.