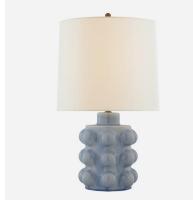

## Vedra

## Table Lamp

This playful lamp boasts a fun sculpted base that turns a functional piece into an eye-catching statement. The textured polar blue crackle ceramic finish compliments the playful nature of this lamp, which is neatly finished with a simple linen shade.