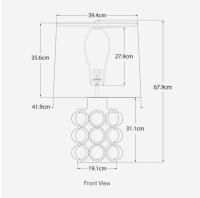

## **Specification**

IP Rating:

Product Code: LMP1218
Product Height: 67.9 (cm)
Product Weight: 7.75 (kg)
Product Diameter: 41.9 (cm)
Bulb Included: No

Recommended Bulb Type: E27 MAX 100W
Collection: Signature
Shade Shape: Drum
Shade Height (cm): 35.6
Shade Diameter (cm): 41.9
No. of Bulbs: 1
Shade Composition: Linen