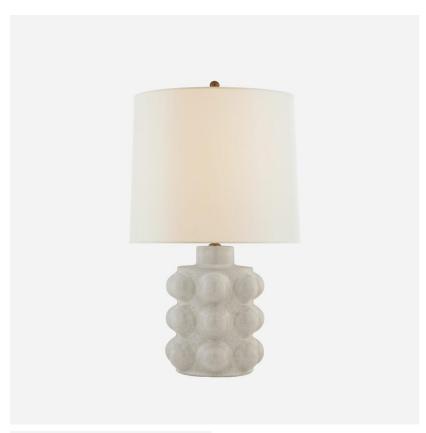

## Table Lamp

This playful lamp boasts a fun sculpted base that turns a functional piece into an eye-catching statement. The textured bone crackle ceramic finish compliments the playful nature of this lamp, which is neatly finished with a simple linen shade.