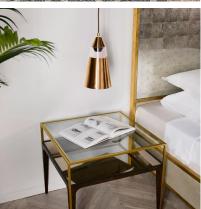

## **Bessie**

Pendant Light, Rose Gold

A simple and modern conical shaped glass shade with an abstract swathe of stainless steel finished in rose gold giving the illusion of molten metal. Designed by Kelly Hoppen MBE, Bessie looks radiant on its own or in a group, hanging over a kitchen island or dining table.