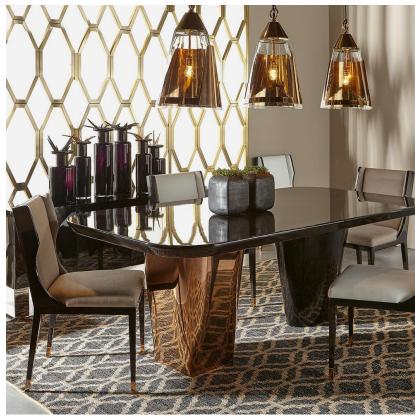

## **Bessie**

Pendant Light, Rose Gold

A simple and modern conical shaped glass shade with an abstract swathe of stainless steel finished in rose gold giving the illusion of molten metal. Designed by Kelly Hoppen MBE, Bessie looks radiant on its own or in a group, hanging over a kitchen island or dining table.