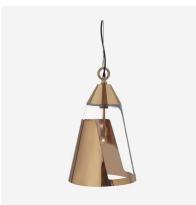

## **Bessie**

Pendant Light, Rose Gold

A simple and modern conical shaped glass shade with an abstract swathe of stainless steel finished in rose gold giving the illusion of molten metal. Designed by Kelly Hoppen MBE, Bessie looks radiant on its own or in a group, hanging over a kitchen island or dining table.

## Large Specification

Product Code: LMP0765
Product Height: 58 (cm)
Product Weight: 4 (kg)
Product 35 (cm)

Diameter:

Bulb Included: No

Recommended E27 MAX 40W

Bulb Type:

Collection: Kelly Hoppen

Assembly: Assistance From A Qualified Electrician To

## Small Specification

Product Code: LMP1184
Product Height: 27 (cm)
Product Weight: 2 (kg)
Product 15 (cm)

Diameter:

Bulb Included: No

Recommended E27 MAX 25W

Bulb Type:

Collection: Kelly Hoppen

Assembly: Assistance From A Qualified Electrician To