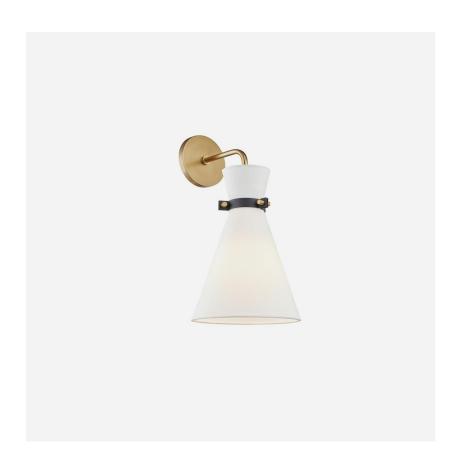

## Wall Light

A black belt with metallic hardware gives an edge to this classic design. The crisp linen shade drapes downwards from a backplate of aged brass to create a versatile wall light easily incorporated into contemporary or traditional interiors.