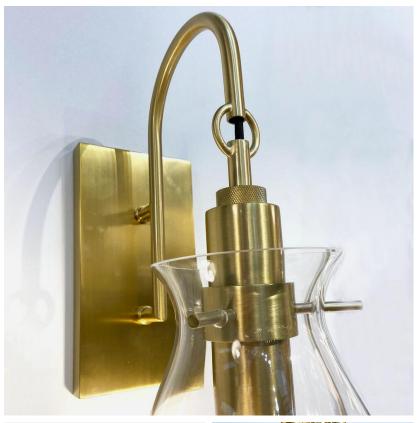

## Wall Light

Designed by Becki Owens, classic finishes of aged brass and clear glass are combined to create this clean and elegant wall light. A large teardrop shade encircles a single bulb, suspended from a rectangular backplate by a gooseneck arm to create an understated and timeless wall lamp.

## **Specification**

Product Code: LMP1101 Product 45.7 (cm)

Height:

Product Width: 19.1 (cm)
Product Depth: 25.4 (cm)
Product 2.5 (kg)

Weight:

Bulb Included: No

Recommended E27 MAX 40W

Bulb Type:

Collection: Signature

Assembly: Assistance From A Qualified

27

Electrician To Install Is

Recommended.

Shade Height

(cm):

No. of Bulbs: 1
Dimmable: Y
Shade Glass

Composition:

IP Rating: IP20 CBM: 0.058 Packed 3.2 (kg)

Weight:

EU Commodity 94051990

Code: