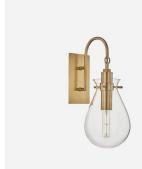

## Wall Light

Designed by Becki Owens, classic finishes of aged brass and clear glass are combined to create this clean and elegant wall light. A large teardrop shade encircles a single bulb, suspended from a rectangular backplate by a gooseneck arm to create an understated and timeless wall lamp.

## **Specification**

Product Code: LMP1101 Product 45.7 (cm)

Height:

Product Width: 19.1 (cm)
Product Depth: 25.4 (cm)
Product 2.5 (kg)

Weight:

Bulb Included: No

Recommended E27 MAX 40W

Bulb Type:

Collection: Signature

Assembly: Assistance From A Qualified

27

Electrician To Install Is

Recommended.

Shade Height

(cm):

No. of Bulbs: 1
Dimmable: Y
Shade Glass

Composition:

IP Rating: IP20 CBM: 0.058 Packed 3.2 (kg)

Weight:

EU Commodity 94051990

Code: