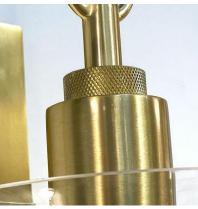

## Wall Light

Designed by Becki Owens, classic finishes of aged brass and clear glass are combined to create this clean and elegant wall light. A large teardrop shade encircles a single bulb, suspended from a rectangular backplate by a gooseneck arm to create an understated and timeless wall lamp.

## **Specification**

Product Code: LMP1101 Product 45.7 (cm)

Height:

Product Width: 19.1 (cm)
Product Depth: 25.4 (cm)
Product 2.5 (kg)

Weight:

Bulb Included: No

Recommended E27 MAX 40W

Bulb Type:

Collection: Signature

Assembly: Assistance From A Qualified

27

Electrician To Install Is

Recommended.

Shade Height

(cm):

No. of Bulbs: 1
Dimmable: Y
Shade Glass

Composition:

IP Rating: IP20 CBM: 0.058 Packed 3.2 (kg)

Weight:

EU Commodity 94051990

Code: