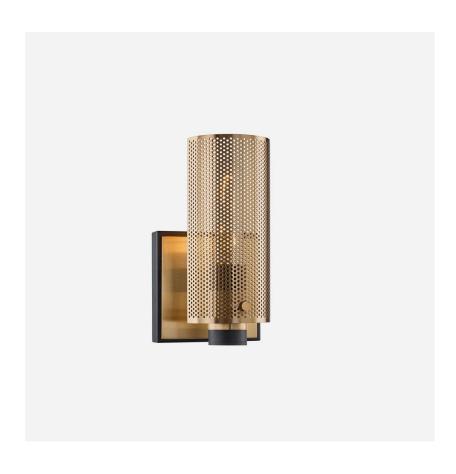

## Wall Light

Pilsen's single bulb is obscured by a curved plate of perforated steel, finished in brass which contrasts against a dark bronze. Smooth curves and hard edges combine with a mix of finishes to create a tactile and striking wall light, the perfect compliment to contemporary urban interiors.