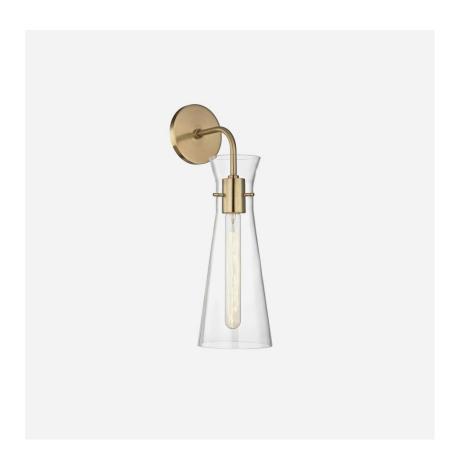

## Wall Light

A clear glass shade puts a modern twist on a classic design to create this versatile wall light. In aged brass the simple silhouette drapes downwards to create soft, directional lighting that is easily incorporated into contemporary or traditional interiors.