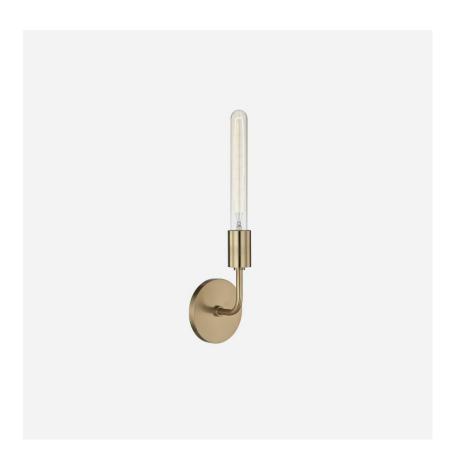

## Wall Light

Simple and understated, Ava's elongated bulb is supported by small curved arm and circular backplate in aged brass. This dainty wall lamp can be hung pointing up or down to create different lighting schemes to suit your space.