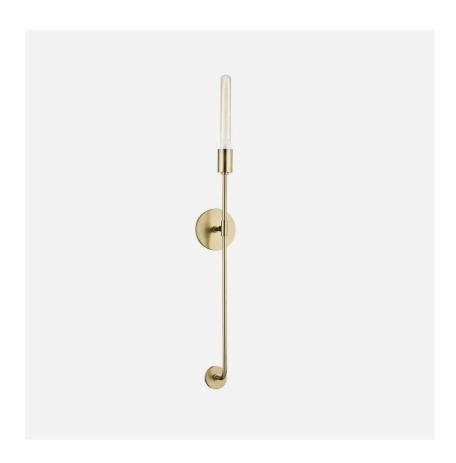

## Wall Light

Sleek and elegant, this slim wall light supports and elongated bulb in a tall frame with circular backplate, anchored by a second smaller fixing underneath. Without a shade this opulent piece echoes the shape of a traditional candlestick, combining modern and traditional styles into a versatile wall lamp.