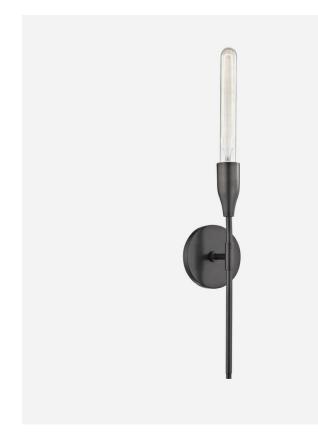

## Tara

Wall Light, Single

Oozing contemporary elegance Tara has a slim frame, with a slender tail and circular back plate in old bronze, holding a single elongated bulb. This sleek design can be used to frame a mirror or artwork and is the perfect compliment to minimal, modern interiors.

## Specification

| Product Code:  | LMP0940                     |
|----------------|-----------------------------|
| Product        |                             |
|                | 35.5 (cm)                   |
| Height:        |                             |
| Product Width: | 12.1 (cm)                   |
| Product Depth: | 8.9 (cm)                    |
| Product        | 0.9 (kg)                    |
| Weight:        |                             |
| Bulb Included: | No                          |
| Recommended    | E27 MAX 75W                 |
| Bulb Type:     |                             |
| Collection:    | Signature                   |
| Assembly:      | Assistance From A Qualified |
|                | Electrician To Install Is   |
|                | Recommended.                |
| No. of Bulbs:  | 1                           |
| Dimmable:      | Υ                           |
| IP Rating:     | IP20                        |
| CBM:           | 0.015                       |
| EU Commodity   | 94051990                    |
| Code:          |                             |