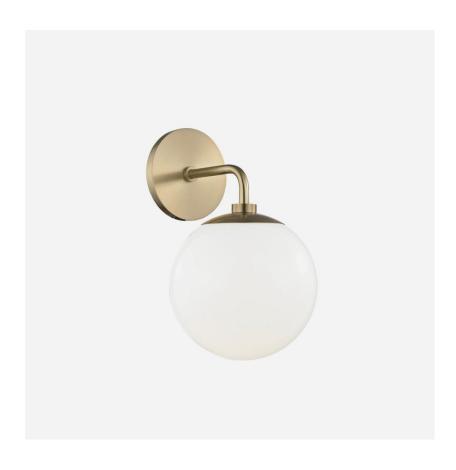

## Wall Light

Stella is formed from two glowing glass orbs suspended from the wall by a neat curved arm and backplate in aged brass. This simple and chic piece has been designed with contemporary interiors in mind.