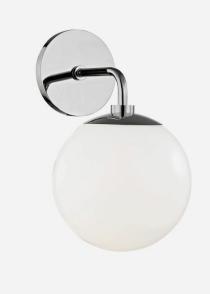

## Stella

Wall Light

Stella is formed from two glowing glass orbs suspended from the wall by a neat curved arm and backplate in polished nickel. This simple and chic piece has been designed with contemporary interiors in mind.